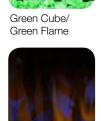

#### Color Themes

Blue Cube/ Blue Flame

Red Cube/ Red Flame

Model #

White Cube/ Blue Flame

120 Volts | 1,240 Watts | 4,231 BTU

Description

Purple Cube/ Purple Flame

White Cube/ Red Flame

Cube

Support Feet