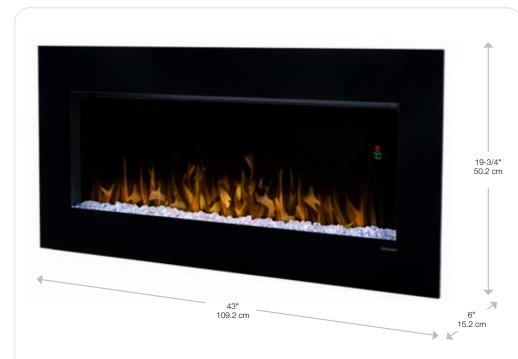

#### **Nicole**

Wall-mount Electric Fireplace

DWF3651B

# Perfectly versatile, table top or wall-mounted.

The dazzling Nicole Wall-mount Electric Fireplace provides a modern touch to any décor. Either hung on a wall, or standing on a table, Nicole is perfectly versatile with flames that dance amongst the diamond-like acrylic ice ember bed, sparkling in up to 7 different colorful themes.



## 

#### Nicole

### Wall-mount Electric Fireplace



#### Color Themes



Blue Cube/ Blue Flame



Red Cube/ Red Flame

Model #



White Cube/ Blue Flame

120 Volts | 1,240 Watts | 4,231 BTU

Description



Purple Cube/ Purple Flame



White Cube/ Red Flame



Cube

Support Feet

#### DWF3651B Features



| * | * Based on national ave | rage residential electricity |
|---|-------------------------|------------------------------|
|   | rate. Rates vary.       |                              |

 Image: Constraint of the second sec

Wtv.

Specifications, finishes and dimensions are subject to change. <sup>†</sup>Limited warranty. ©2016 Dimplex North America Limited.

UPC

Lbs / Kg

Carton Dimensions (WxHxD)