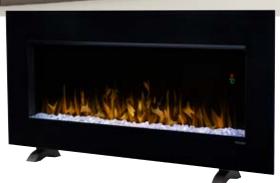

#### **Nicole**

Wall-mount Electric Fireplace

DWF3651B

# Perfectly versatile, table top or wall-mounted.

The dazzling Nicole Wall-mount Electric Fireplace provides a modern touch to any décor. Either hung on a wall, or standing on a table, Nicole is perfectly versatile with flames that dance amongst the diamond-like acrylic ice ember bed, sparkling in up to 7 different colorful themes.