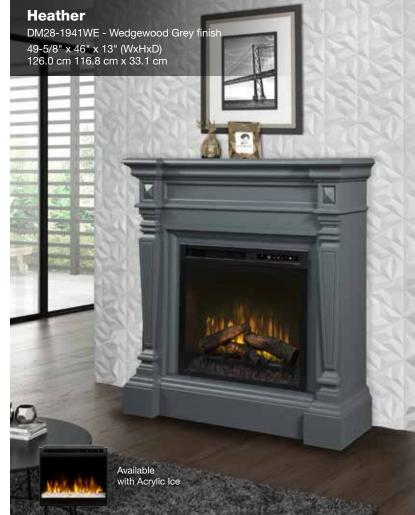

ls come out of the box ready to use after the protective materials have been removed.
- FC Fully Assembled Cabinet models require that only the legs be attached, the main cabinet is otherwise fully assembled.

### **Cord Management Definitions**

#### **CM** Front-And-Center<sup>™</sup> Cord Management

Firebox loads from the front and cords all feed to the center opening for easy access and installation of home electronics - an exclusive Dimplex feature.

### sc Standard Cord Management

Models without 'Front-and-Center' designation include various cutout locations that allow the pass-through of cords behind the unit where discrete connections can be made.

For more information on Sound Bar selection, see sales representative





















































































For more information and product specifications, please visit dimplex.com

















Specifications, finishes and dimensions are subject to change and should be taken as a guide only. This product may be covered by one or more U.S. patents or pending patent applications. See www.dimplex.com/en/about/patents for details. © 2018 Glen Dimplex Americas