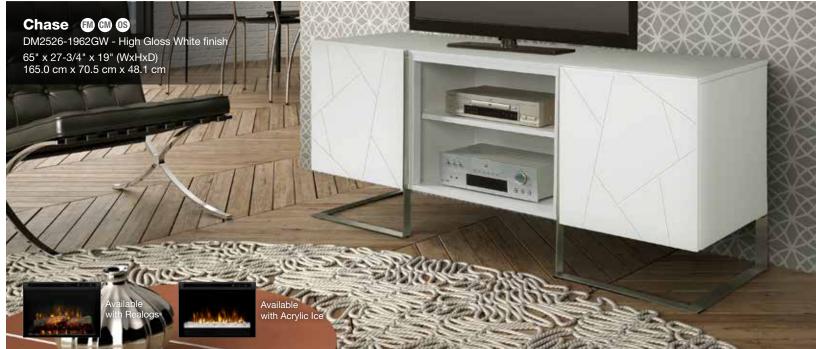

Assembled Cabinet Definitions

- FM Fully Assembled models come out of the box ready to use after the protective materials have been removed.
- FC Fully Assembled Cabinet models require that only the legs be attached, the main cabinet is otherwise fully assembled.

### **Cord Management Definitions**

#### **CM** Front-And-Center<sup>™</sup> Cord Management

Firebox loads from the front and cords all feed to the center opening for easy access and installation of home electronics - an exclusive Dimplex feature.

### sc Standard Cord Management

Models without 'Front-and-Center' designation include various cutout locations that allow the pass-through of cords behind the unit where discrete connections can be made.

For more information on Sound Bar selection, see sales representative





















































































For more information and product specifications, please visit dimplex.com

















Specifications, finishes and dimensions are subject to change and should be taken as a guide only. This product may be covered by one or more U.S. patents or pending patent applications. See www.dimplex.com/en/about/patents for details. © 2018 Glen Dimplex Americas