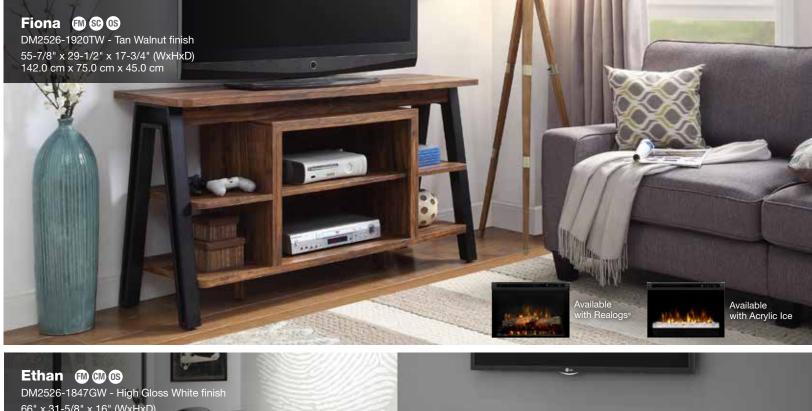

# Electric Fireplace Furniture

## Fully Assembled and Fully Assembled Cabinet Definitions

- FM Fully Assembled models come out of the box ready to use after the protective materials have been removed.
- FC Fully Assembled Cabinet models require that only the legs be attached, the main cabinet is otherwise fully assembled.