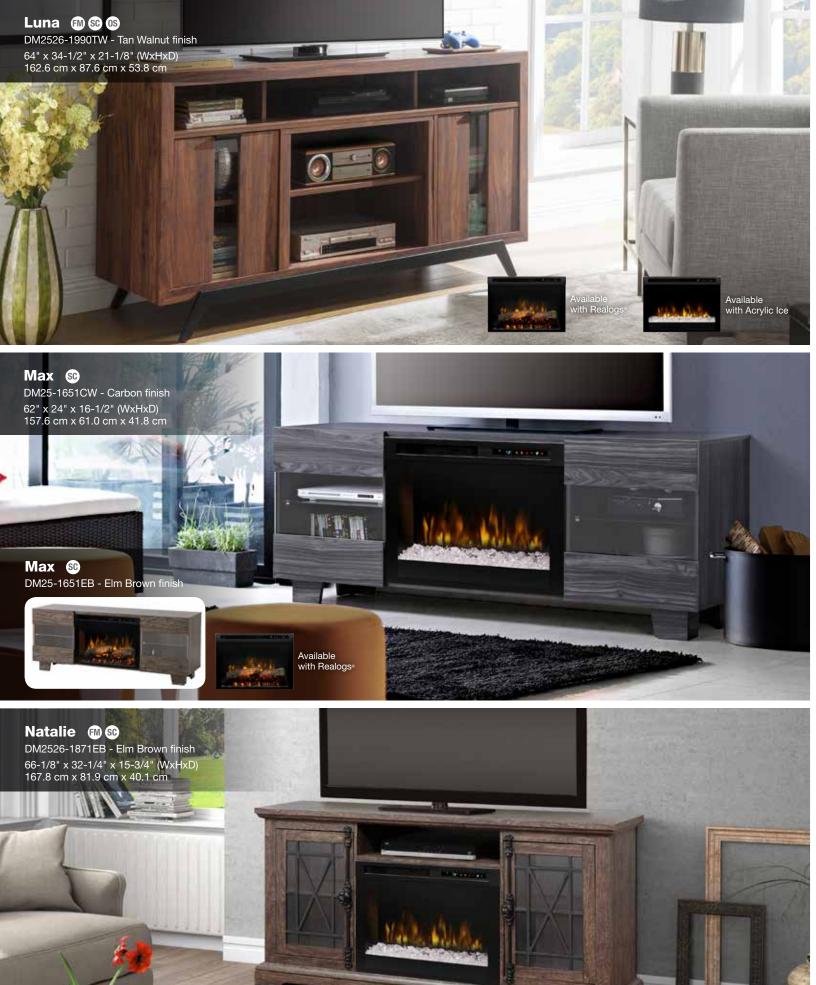

# Electric Fireplace Furniture

## **Additional Open Storage Option Models**

Includes an additional open storage shelf and a fully-finished cabinet

where the firebox is normally placed. These models are available without a firebox or provide both options when they are purchased with a firebox.

## Fully Assembled and Fully Assembled Cabinet Definitions

- FM Fully Assembled models come out of the box ready to use after the protective materials have been removed.
- FC Fully Assembled Cabinet models require that only the legs be attached, the main cabinet is otherwise fully assembled.

#### **CM** Front-And-Center<sup>™</sup> Cord Management

Firebox loads from the front and cords all feed to the center opening for easy access and installation of home electronics - an exclusive Dimplex feature.

### sc Standard Cord Management

Models without 'Front-and-Center' designation include various cutout locations that allow the pass-through of cords behind the unit where discrete connections can be made.