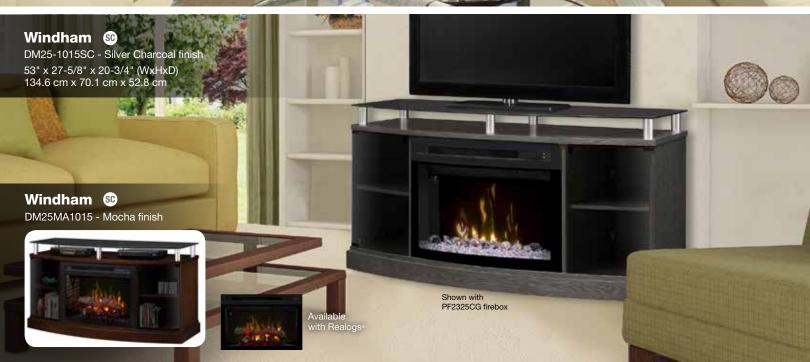

### sc Standard Cord Management

Models without 'Front-and-Center' designation include various cutout locations that allow the pass-through of cords behind the unit where discrete connections can be made.