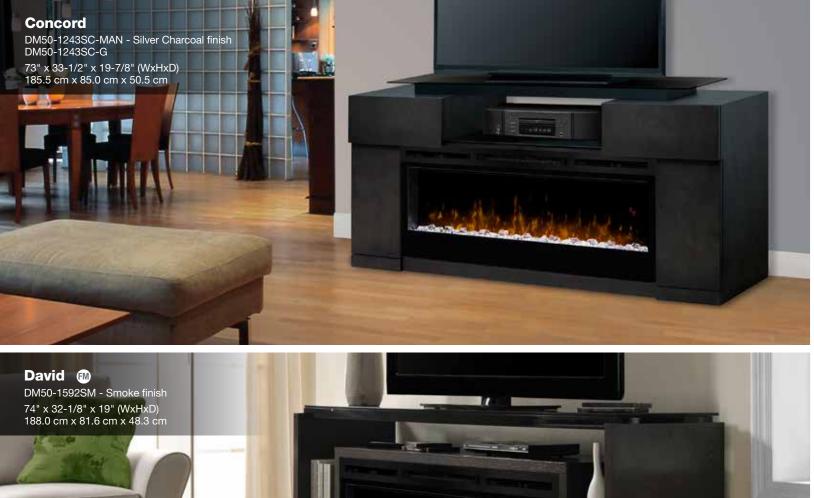

sembled Cabinet Definitions

- FM Fully Assembled models come out of the box ready to use after the protective materials have been removed.
- FC Fully Assembled Cabinet models require that only the legs be attached, the main cabinet is otherwise fully assembled.

### **Cord Management Definitions**

#### **CM** Front-And-Center<sup>™</sup> Cord Management

Firebox loads from the front and cords all feed to the center opening for easy access and installation of home electronics - an exclusive Dimplex feature.

### sc Standard Cord Management

Models without 'Front-and-Center' designation include various cutout locations that allow the pass-through of cords behind the unit where discrete connections can be made.

For more information on Sound Bar selection, see sales representative





















































































For more information and product specifications, please visit dimplex.com

















Specifications, finishes and dimensions are subject to change and should be taken as a guide only. This product may be covered by one or more U.S. patents or pending patent applications. See www.dimplex.com/en/about/patents for details. © 2018 Glen Dimplex Americas