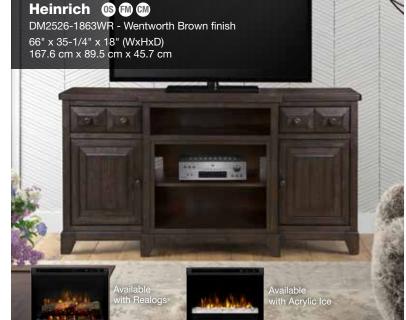

### sc Standard Cord Management

Models without 'Front-and-Center' designation include various cutout locations that allow the pass-through of cords behind the unit where discrete connections can be made.