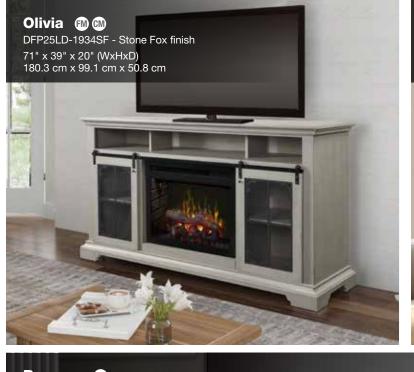

# Electric Fireplace Furniture

## Fully Assembled and Fully Assembled Cabinet Definitions

- FM Fully Assembled models come out of the box ready to use after the protective materials have been removed.
- FC Fully Assembled Cabinet models require that only the legs be attached, the main cabinet is otherwise fully assembled.

#### **CM** Front-And-Center<sup>™</sup> Cord Management

Firebox loads from the front and cords all feed to the center opening for easy access and installation of home electronics - an exclusive Dimplex feature.