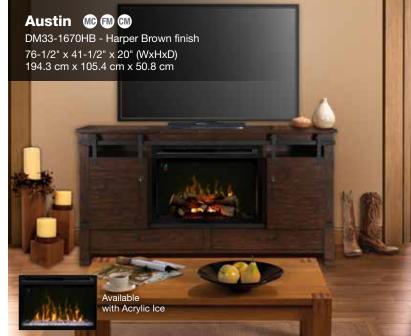

lly Assembled Cabinet Definitions

- FM Fully Assembled models come out of the box ready to use after the protective materials have been removed.
- FC Fully Assembled Cabinet models require that only the legs be attached, the main cabinet is otherwise fully assembled.

### **Cord Management Definitions**

#### **CM** Front-And-Center<sup>™</sup> Cord Management

Firebox loads from the front and cords all feed to the center opening for easy access and installation of home electronics - an exclusive Dimplex feature.

### sc Standard Cord Management

Models without 'Front-and-Center' designation include various cutout locations that allow the pass-through of cords behind the unit where discrete connections can be made.

For more information on Sound Bar selection, see sales representative





















































































For more information and product specifications, please visit dimplex.com

















Specifications, finishes and dimensions are subject to change and should be taken as a guide only. This product may be covered by one or more U.S. patents or pending patent applications. See www.dimplex.com/en/about/patents for details. © 2018 Glen Dimplex Americas