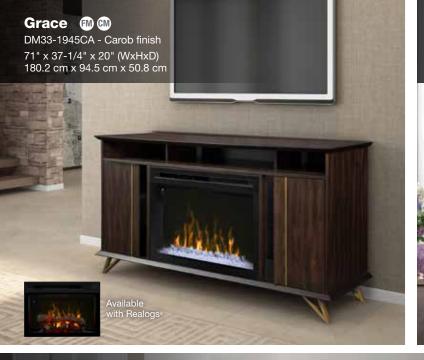

## Fully Assembled and Fully Assembled Cabinet Definitions

- FM Fully Assembled models come out of the box ready to use after the protective materials have been removed.
- FC Fully Assembled Cabinet models require that only the legs be attached, the main cabinet is otherwise fully assembled.

#### **CM** Front-And-Center<sup>™</sup> Cord Management

Firebox loads from the front and cords all feed to the center opening for easy access and installation of home electronics - an exclusive Dimplex feature.