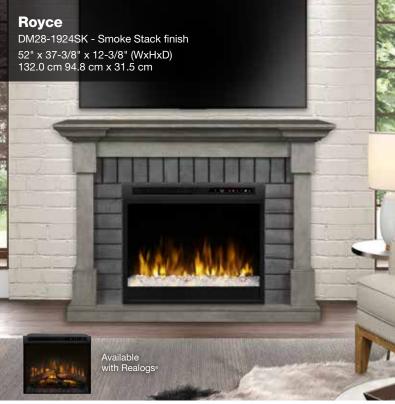

box ready to use after the protective materials have been removed.
- FC Fully Assembled Cabinet models require that only the legs be attached, the main cabinet is otherwise fully assembled.

### **Cord Management Definitions**

#### **CM** Front-And-Center<sup>™</sup> Cord Management

Firebox loads from the front and cords all feed to the center opening for easy access and installation of home electronics - an exclusive Dimplex feature.

### sc Standard Cord Management

Models without 'Front-and-Center' designation include various cutout locations that allow the pass-through of cords behind the unit where discrete connections can be made.

For more information on Sound Bar selection, see sales representative





















































































For more information and product specifications, please visit dimplex.com

















Specifications, finishes and dimensions are subject to change and should be taken as a guide only. This product may be covered by one or more U.S. patents or pending patent applications. See www.dimplex.com/en/about/patents for details. © 2018 Glen Dimplex Americas