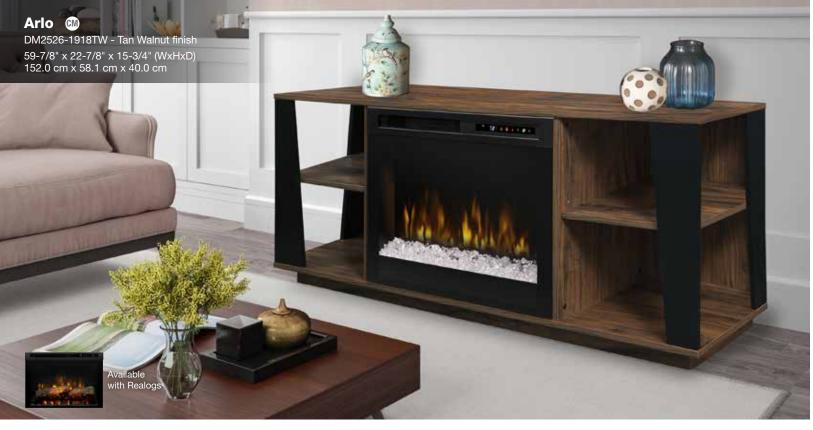

#### **CM** Front-And-Center<sup>™</sup> Cord Management

Firebox loads from the front and cords all feed to the center opening for easy access and installation of home electronics - an exclusive Dimplex feature.