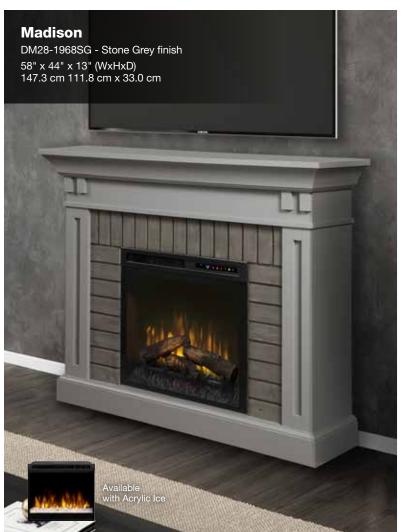

of the box ready to use after the protective materials have been removed.
- FC Fully Assembled Cabinet models require that only the legs be attached, the main cabinet is otherwise fully assembled.

### **Cord Management Definitions**

#### **CM** Front-And-Center<sup>™</sup> Cord Management

Firebox loads from the front and cords all feed to the center opening for easy access and installation of home electronics - an exclusive Dimplex feature.

### sc Standard Cord Management

Models without 'Front-and-Center' designation include various cutout locations that allow the pass-through of cords behind the unit where discrete connections can be made.

For more information on Sound Bar selection, see sales representative





















































































For more information and product specifications, please visit dimplex.com

















Specifications, finishes and dimensions are subject to change and should be taken as a guide only. This product may be covered by one or more U.S. patents or pending patent applications. See www.dimplex.com/en/about/patents for details. © 2018 Glen Dimplex Americas