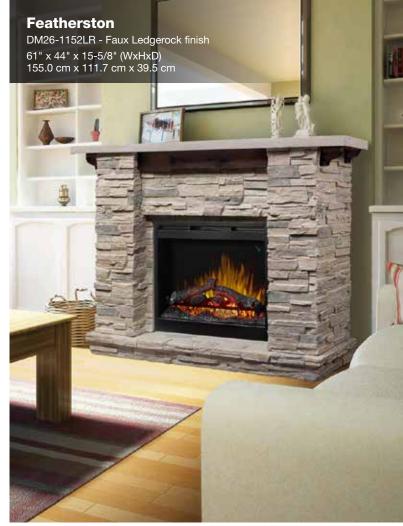

ome out of the box ready to use after the protective materials have been removed.
- FC Fully Assembled Cabinet models require that only the legs be attached, the main cabinet is otherwise fully assembled.

### **Cord Management Definitions**

#### **CM** Front-And-Center<sup>™</sup> Cord Management

Firebox loads from the front and cords all feed to the center opening for easy access and installation of home electronics - an exclusive Dimplex feature.

### sc Standard Cord Management

Models without 'Front-and-Center' designation include various cutout locations that allow the pass-through of cords behind the unit where discrete connections can be made.

For more information on Sound Bar selection, see sales representative





















































































For more information and product specifications, please visit dimplex.com

















Specifications, finishes and dimensions are subject to change and should be taken as a guide only. This product may be covered by one or more U.S. patents or pending patent applications. See www.dimplex.com/en/about/patents for details. © 2018 Glen Dimplex Americas