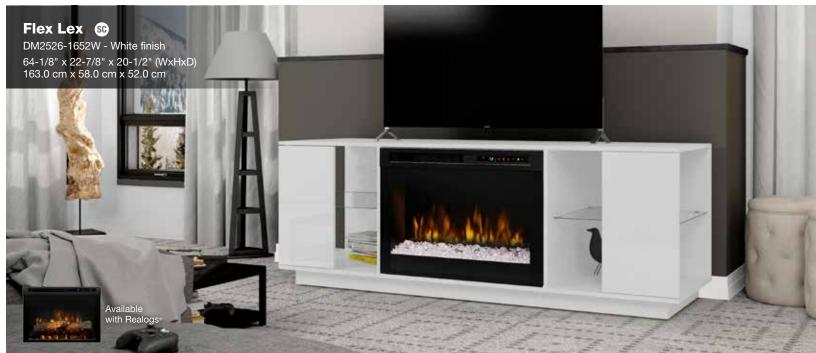

### sc Standard Cord Management

Models without 'Front-and-Center' designation include various cutout locations that allow the pass-through of cords behind the unit where discrete connections can be made.