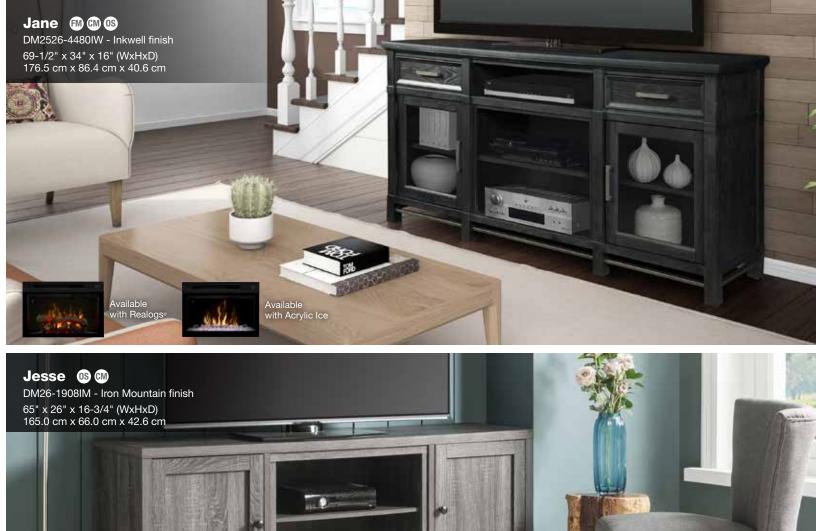

#### **CM** Front-And-Center<sup>™</sup> Cord Management

Firebox loads from the front and cords all feed to the center opening for easy access and installation of home electronics - an exclusive Dimplex feature.