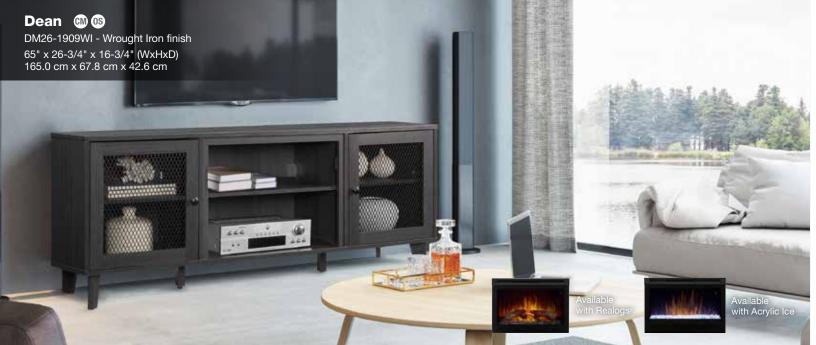

# Electric Fireplace Furniture

## Fully Assembled and Fully Assembled Cabinet Definitions

- FM Fully Assembled models come out of the box ready to use after the protective materials have been removed.
- FC Fully Assembled Cabinet models require that only the legs be attached, the main cabinet is otherwise fully assembled.