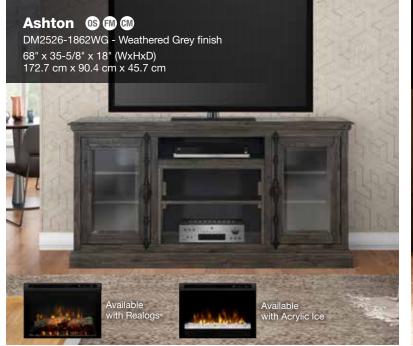

## Fully Assembled and Fully Assembled Cabinet Definitions

- FM Fully Assembled models come out of the box ready to use after the protective materials have been removed.
- FC Fully Assembled Cabinet models require that only the legs be attached, the main cabinet is otherwise fully assembled.

#### **CM** Front-And-Center<sup>™</sup> Cord Management

Firebox loads from the front and cords all feed to the center opening for easy access and installation of home electronics - an exclusive Dimplex feature.

### sc Standard Cord Management

Models without 'Front-and-Center' designation include various cutout locations that allow the pass-through of cords behind the unit where discrete connections can be made.