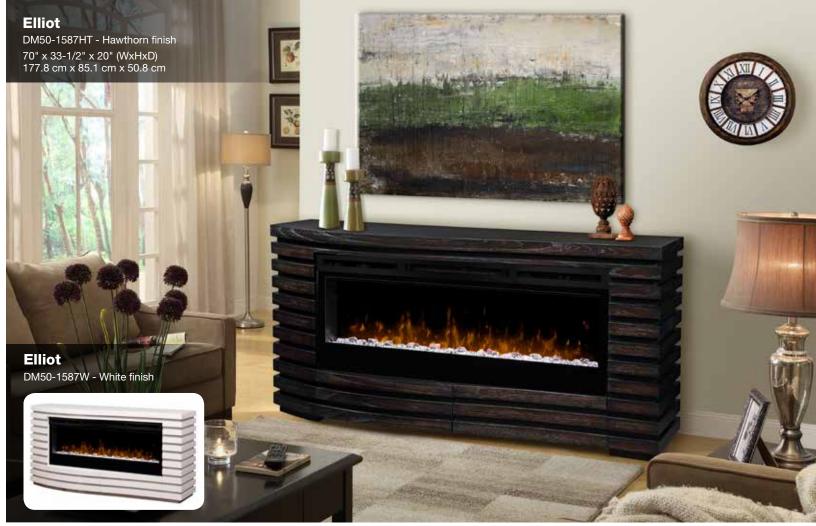

models come out of the box ready to use after the protective materials have been removed.
- FC Fully Assembled Cabinet models require that only the legs be attached, the main cabinet is otherwise fully assembled.

### **Cord Management Definitions**

#### **CM** Front-And-Center<sup>™</sup> Cord Management

Firebox loads from the front and cords all feed to the center opening for easy access and installation of home electronics - an exclusive Dimplex feature.

### sc Standard Cord Management

Models without 'Front-and-Center' designation include various cutout locations that allow the pass-through of cords behind the unit where discrete connections can be made.

For more information on Sound Bar selection, see sales representative





















































































For more information and product specifications, please visit dimplex.com

















Specifications, finishes and dimensions are subject to change and should be taken as a guide only. This product may be covered by one or more U.S. patents or pending patent applications. See www.dimplex.com/en/about/patents for details. © 2018 Glen Dimplex Americas