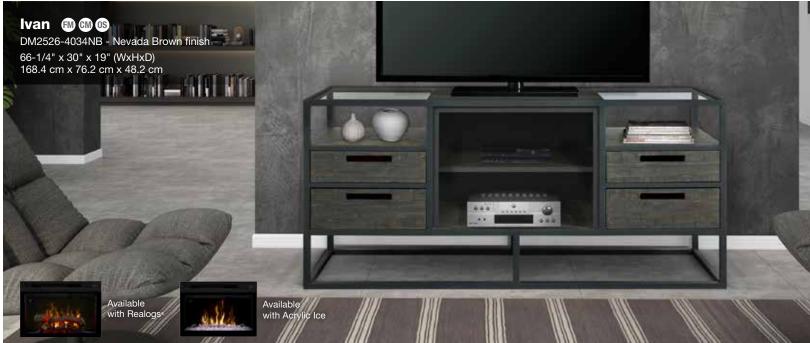

# Electric Fireplace Furniture

## **Additional Open Storage Option Models**

Includes an additional open storage shelf and a fully-finished cabinet

where the firebox is normally placed. These models are available without a firebox or provide both options when they are purchased with a firebox.

## Fully Assembled and Fully Assembled Cabinet Definitions

- FM Fully Assembled models come out of the box ready to use after the protective materials have been removed.
- FC Fully Assembled Cabinet models require that only the legs be attached, the main cabinet is otherwise fully assembled.

#### **CM** Front-And-Center<sup>™</sup> Cord Management

Firebox loads from the front and cords all feed to the center opening for easy access and installation of home electronics - an exclusive Dimplex feature.