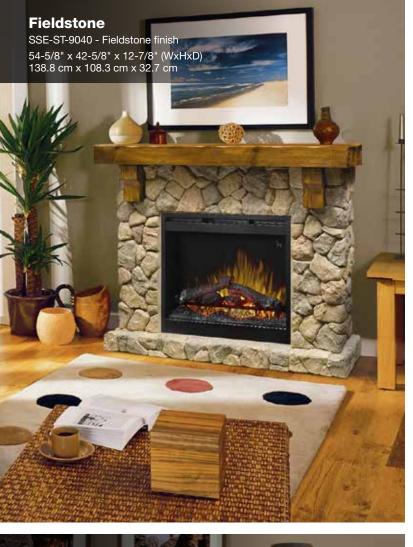

come out of the box ready to use after the protective materials have been removed.
- FC Fully Assembled Cabinet models require that only the legs be attached, the main cabinet is otherwise fully assembled.

### **Cord Management Definitions**

#### **CM** Front-And-Center<sup>™</sup> Cord Management

Firebox loads from the front and cords all feed to the center opening for easy access and installation of home electronics - an exclusive Dimplex feature.

### sc Standard Cord Management

Models without 'Front-and-Center' designation include various cutout locations that allow the pass-through of cords behind the unit where discrete connections can be made.

For more information on Sound Bar selection, see sales representative





















































































For more information and product specifications, please visit dimplex.com

















Specifications, finishes and dimensions are subject to change and should be taken as a guide only. This product may be covered by one or more U.S. patents or pending patent applications. See www.dimplex.com/en/about/patents for details. © 2018 Glen Dimplex Americas