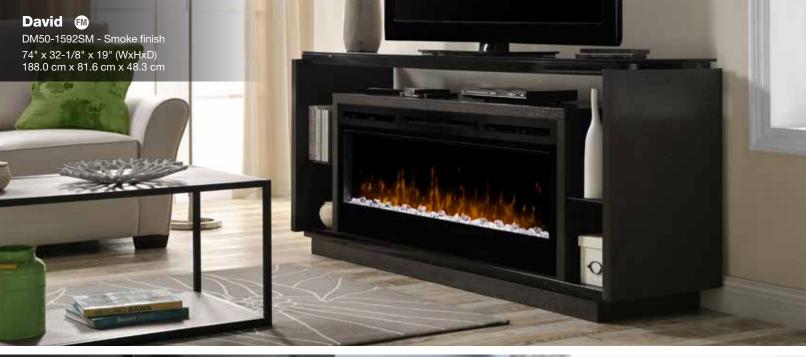

# Electric Fireplace Furniture

## Fully Assembled and Fully Assembled Cabinet Definitions

- FM Fully Assembled models come out of the box ready to use after the protective materials have been removed.
- FC Fully Assembled Cabinet models require that only the legs be attached, the main cabinet is otherwise fully assembled.