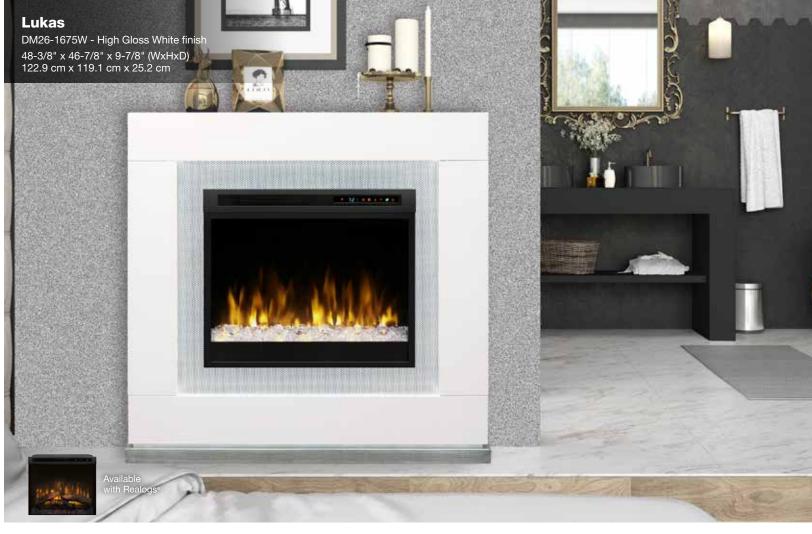

t of the box ready to use after the protective materials have been removed.
- FC Fully Assembled Cabinet models require that only the legs be attached, the main cabinet is otherwise fully assembled.

### **Cord Management Definitions**

#### **CM** Front-And-Center<sup>™</sup> Cord Management

Firebox loads from the front and cords all feed to the center opening for easy access and installation of home electronics - an exclusive Dimplex feature.

### sc Standard Cord Management

Models without 'Front-and-Center' designation include various cutout locations that allow the pass-through of cords behind the unit where discrete connections can be made.

For more information on Sound Bar selection, see sales representative





















































































For more information and product specifications, please visit dimplex.com

















Specifications, finishes and dimensions are subject to change and should be taken as a guide only. This product may be covered by one or more U.S. patents or pending patent applications. See www.dimplex.com/en/about/patents for details. © 2018 Glen Dimplex Americas