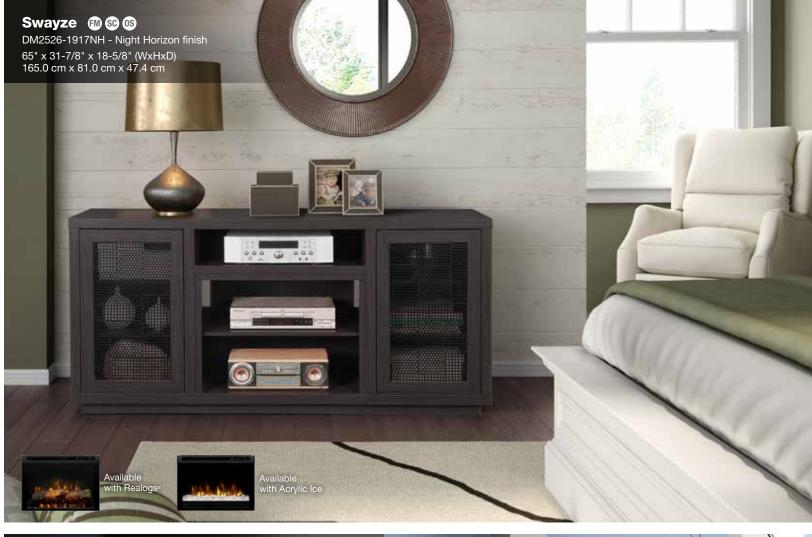

# Electric Fireplace Furniture

## Fully Assembled and Fully Assembled Cabinet Definitions

- FM Fully Assembled models come out of the box ready to use after the protective materials have been removed.
- FC Fully Assembled Cabinet models require that only the legs be attached, the main cabinet is otherwise fully assembled.

### sc Standard Cord Management

Models without 'Front-and-Center' designation include various cutout locations that allow the pass-through of cords behind the unit where discrete connections can be made.