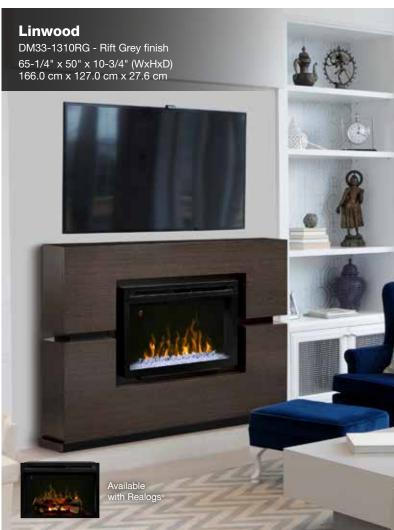

out of the box ready to use after the protective materials have been removed.
- FC Fully Assembled Cabinet models require that only the legs be attached, the main cabinet is otherwise fully assembled.

### **Cord Management Definitions**

#### **CM** Front-And-Center<sup>™</sup> Cord Management

Firebox loads from the front and cords all feed to the center opening for easy access and installation of home electronics - an exclusive Dimplex feature.

### sc Standard Cord Management

Models without 'Front-and-Center' designation include various cutout locations that allow the pass-through of cords behind the unit where discrete connections can be made.

For more information on Sound Bar selection, see sales representative





















































































For more information and product specifications, please visit dimplex.com

















Specifications, finishes and dimensions are subject to change and should be taken as a guide only. This product may be covered by one or more U.S. patents or pending patent applications. See www.dimplex.com/en/about/patents for details. © 2018 Glen Dimplex Americas