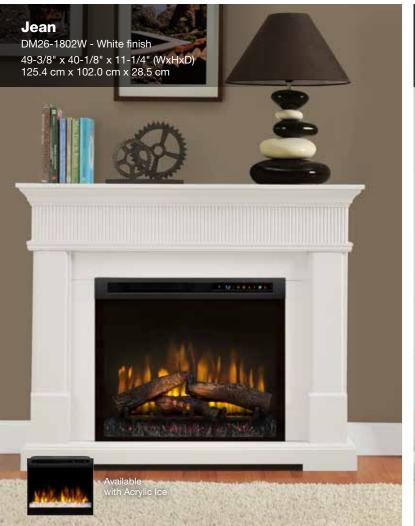

e out of the box ready to use after the protective materials have been removed.
- FC Fully Assembled Cabinet models require that only the legs be attached, the main cabinet is otherwise fully assembled.

### **Cord Management Definitions**

#### **CM** Front-And-Center<sup>™</sup> Cord Management

Firebox loads from the front and cords all feed to the center opening for easy access and installation of home electronics - an exclusive Dimplex feature.

### sc Standard Cord Management

Models without 'Front-and-Center' designation include various cutout locations that allow the pass-through of cords behind the unit where discrete connections can be made.

For more information on Sound Bar selection, see sales representative





















































































For more information and product specifications, please visit dimplex.com

















Specifications, finishes and dimensions are subject to change and should be taken as a guide only. This product may be covered by one or more U.S. patents or pending patent applications. See www.dimplex.com/en/about/patents for details. © 2018 Glen Dimplex Americas