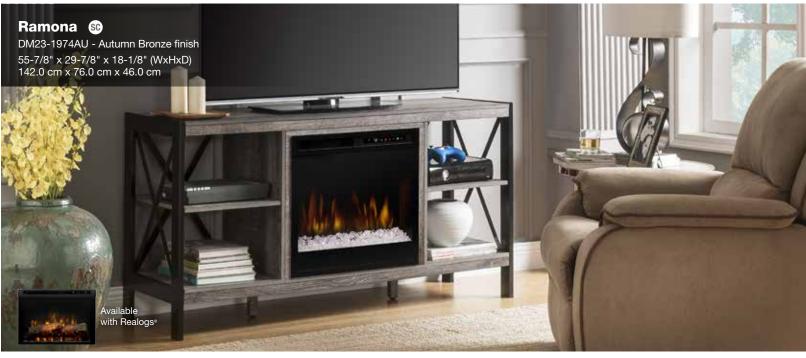

### sc Standard Cord Management

Models without 'Front-and-Center' designation include various cutout locations that allow the pass-through of cords behind the unit where discrete connections can be made.