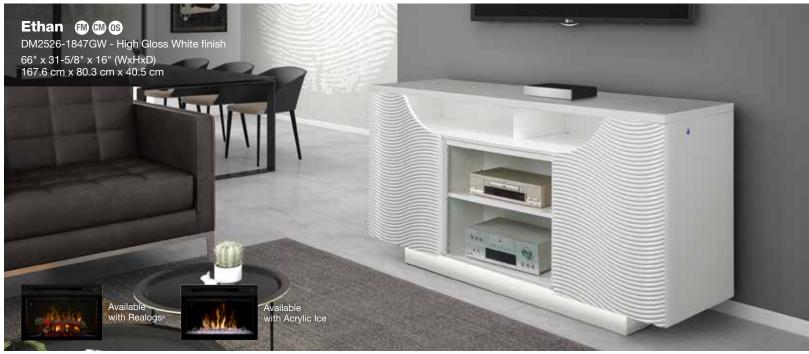

# Electric Fireplace Furniture

## Fully Assembled and Fully Assembled Cabinet Definitions

- FM Fully Assembled models come out of the box ready to use after the protective materials have been removed.
- FC Fully Assembled Cabinet models require that only the legs be attached, the main cabinet is otherwise fully assembled.