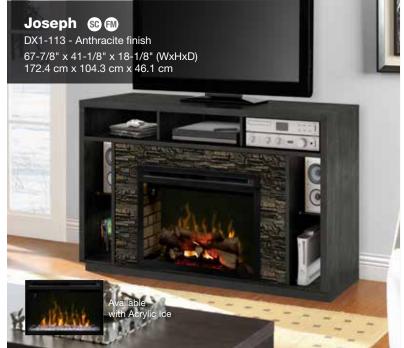

## Fully Assembled and Fully Assembled Cabinet Definitions

- FM Fully Assembled models come out of the box ready to use after the protective materials have been removed.
- FC Fully Assembled Cabinet models require that only the legs be attached, the main cabinet is otherwise fully assembled.