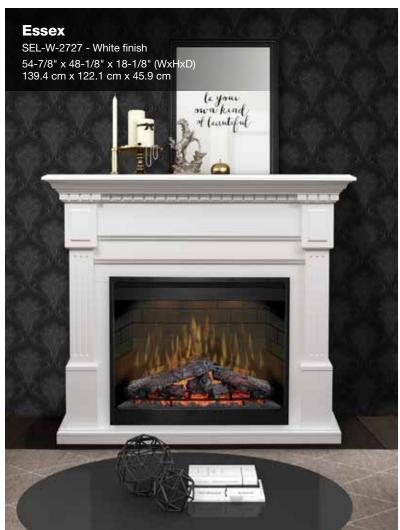

dels come out of the box ready to use after the protective materials have been removed.
- FC Fully Assembled Cabinet models require that only the legs be attached, the main cabinet is otherwise fully assembled.

### **Cord Management Definitions**

#### **CM** Front-And-Center<sup>™</sup> Cord Management

Firebox loads from the front and cords all feed to the center opening for easy access and installation of home electronics - an exclusive Dimplex feature.

### sc Standard Cord Management

Models without 'Front-and-Center' designation include various cutout locations that allow the pass-through of cords behind the unit where discrete connections can be made.

For more information on Sound Bar selection, see sales representative





















































































For more information and product specifications, please visit dimplex.com

















Specifications, finishes and dimensions are subject to change and should be taken as a guide only. This product may be covered by one or more U.S. patents or pending patent applications. See www.dimplex.com/en/about/patents for details. © 2018 Glen Dimplex Americas