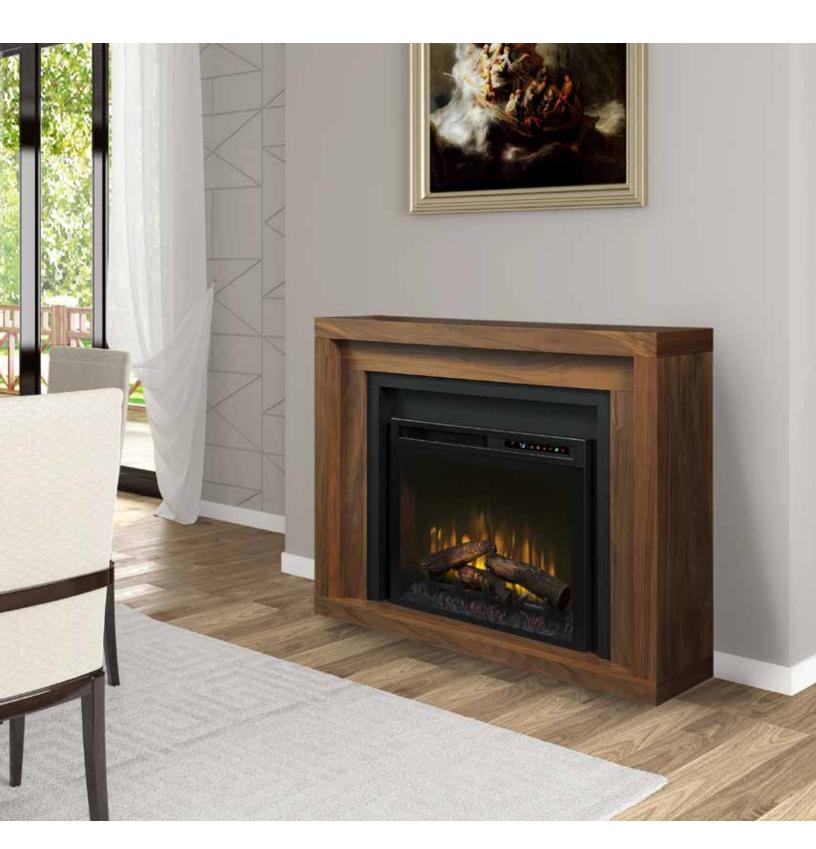

# Electric Fireplace Furniture









## **Additional Open Storage Option Models**

Includes an additional open storage shelf and a fully-finished cabinet

where the firebox is normally placed. These models are available without a firebox or provide both options when they are purchased with a firebox.

## Fully Assembled and Fully Assembled Cabinet Definitions

- FM Fully Assembled models come out of the box ready to use after the protective materials have been removed.
- FC Fully Assembled Cabinet models require that only the legs be attached, the main cabinet is otherwise fully assembled.

### **Cord Management Definitions**

#### **CM** Front-And-Center<sup>™</sup> Cord Management

Firebox loads from the front and cords all feed to the center opening for easy access and installation of home electronics - an exclusiv