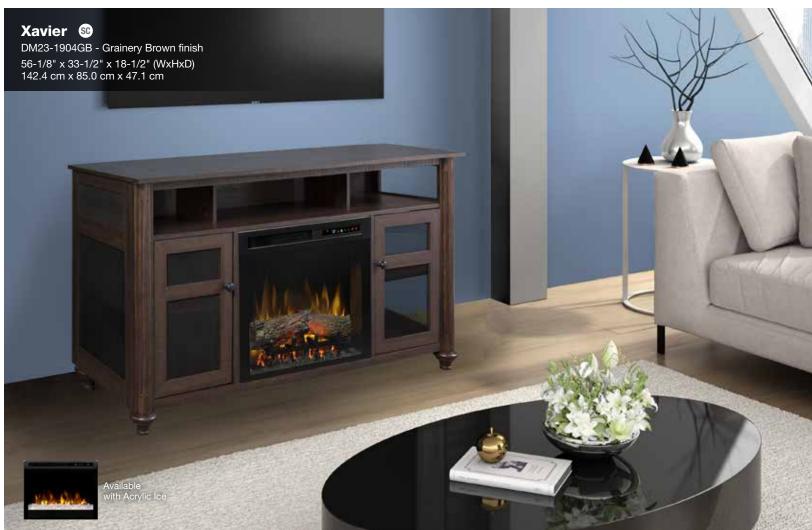

# Electric Fireplace Furniture

## Fully Assembled and Fully Assembled Cabinet Definitions

- FM Fully Assembled models come out of the box ready to use after the protective materials have been removed.
- FC Fully Assembled Cabinet models require that only the legs be attached, the main cabinet is otherwise fully assembled.

### sc Standard Cord Management

Models without 'Front-and-Center' designation include various cutout locations that allow the pass-through of cords behind the unit where discrete connections can be made.