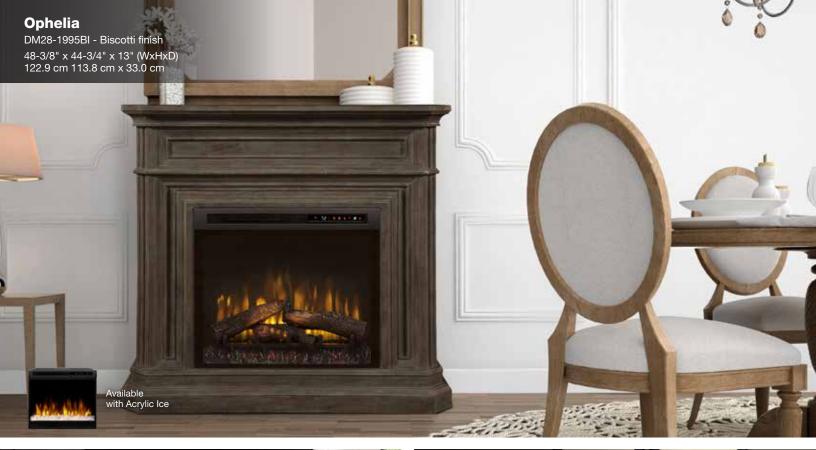

he box ready to use after the protective materials have been removed.
- FC Fully Assembled Cabinet models require that only the legs be attached, the main cabinet is otherwise fully assembled.

### **Cord Management Definitions**

#### **CM** Front-And-Center<sup>™</sup> Cord Management

Firebox loads from the front and cords all feed to the center opening for easy access and installation of home electronics - an exclusive Dimplex feature.

### sc Standard Cord Management

Models without 'Front-and-Center' designation include various cutout locations that allow the pass-through of cords behind the unit where discrete connections can be made.

For more information on Sound Bar selection, see sales representative





















































































For more information and product specifications, please visit dimplex.com

















Specifications, finishes and dimensions are subject to change and should be taken as a guide only. This product may be covered by one or more U.S. patents or pending patent applications. See www.dimplex.com/en/about/patents for details. © 2018 Glen Dimplex Americas