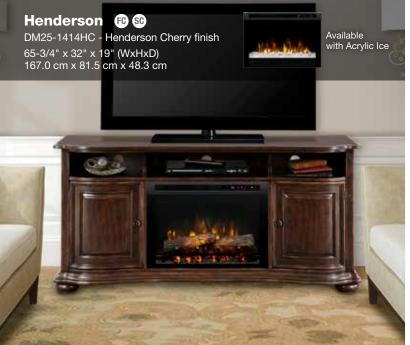

### sc Standard Cord Management

Models without 'Front-and-Center' designation include various cutout locations that allow the pass-through of cords behind the unit where discrete connections can be made.