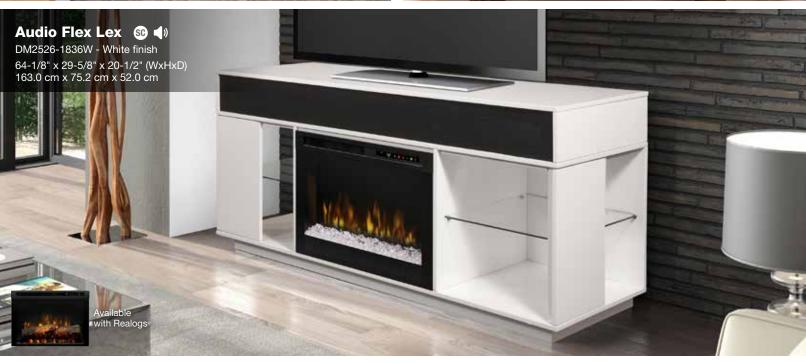

y Assembled Cabinet Definitions

- FM Fully Assembled models come out of the box ready to use after the protective materials have been removed.
- FC Fully Assembled Cabinet models require that only the legs be attached, the main cabinet is otherwise fully assembled.

### **Cord Management Definitions**

#### **CM** Front-And-Center<sup>™</sup> Cord Management

Firebox loads from the front and cords all feed to the center opening for easy access and installation of home electronics - an exclusive Dimplex feature.

### sc Standard Cord Management

Models without 'Front-and-Center' designation include various cutout locations that allow the pass-through of cords behind the unit where discrete connections can be made.

For more information on Sound Bar selection, see sales representative





















































































For more information and product specifications, please visit dimplex.com

















Specifications, finishes and dimensions are subject to change and should be taken as a guide only. This product may be covered by one or more U.S. patents or pending patent applications. See www.dimplex.com/en/about/patents for details. © 2018 Glen Dimplex Americas