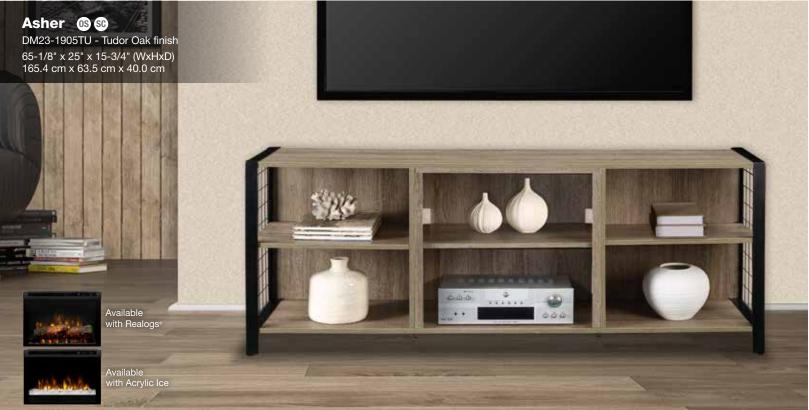

## **Additional Open Storage Option Models**

Includes an additional open storage shelf and a fully-finished cabinet

where the firebox is normally placed. These models are available without a firebox or provide both options when they are purchased with a firebox.

### sc Standard Cord Management

Models without 'Front-and-Center' designation include various cutout locations that allow the pass-through of cords behind the unit where discrete connections can be made.