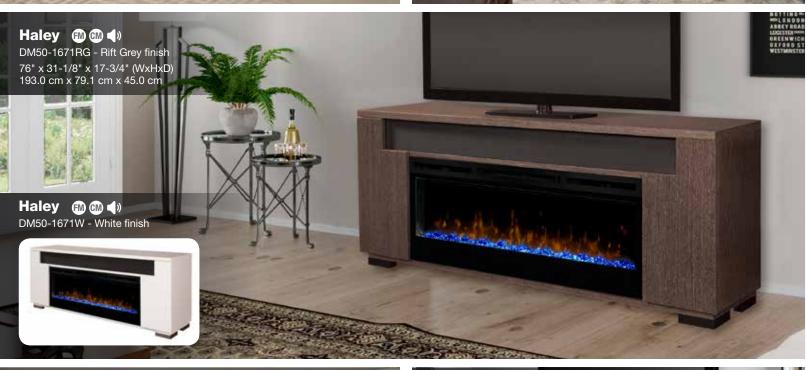

## Fully Assembled and Fully Assembled Cabinet Definitions

- FM Fully Assembled models come out of the box ready to use after the protective materials have been removed.
- FC Fully Assembled Cabinet models require that only the legs be attached, the main cabinet is otherwise fully assembled.

#### **CM** Front-And-Center<sup>™</sup> Cord Management

Firebox loads from the front and cords all feed to the center opening for easy access and installation of home electronics - an exclusive Dimplex feature.