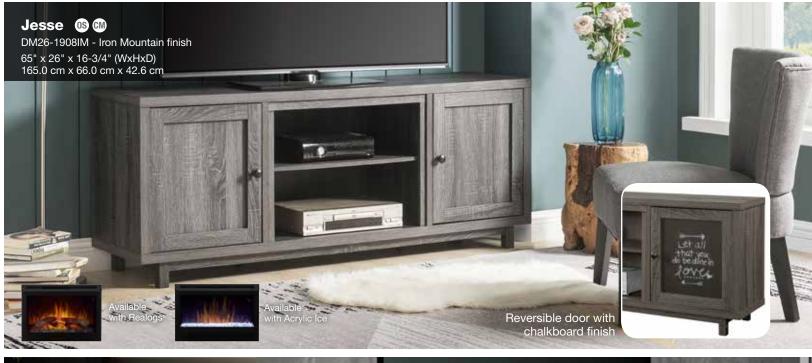

### sc Standard Cord Management

Models without 'Front-and-Center' designation include various cutout locations that allow the pass-through of cords behind the unit where discrete connections can be made.