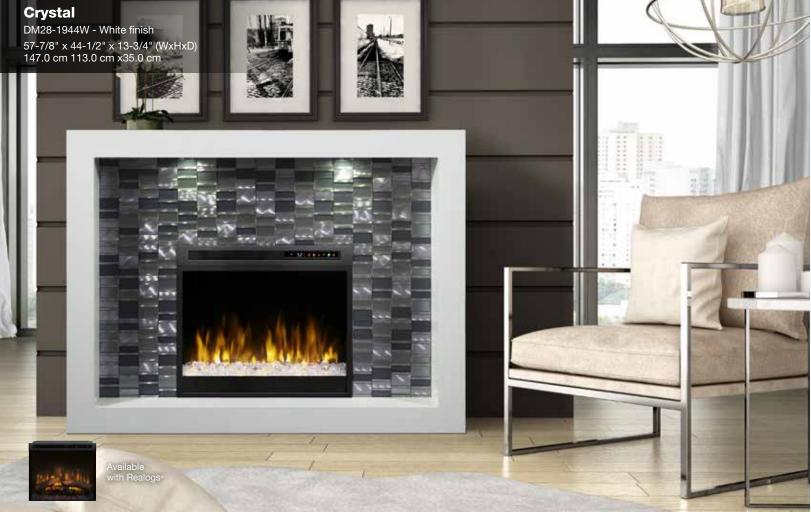

# Electric Fireplace Furniture

## **Additional Open Storage Option Models**

Includes an additional open storage shelf and a fully-finished cabinet

where the firebox is normally placed. These models are available without a firebox or provide both options when they are purchased with a firebox.