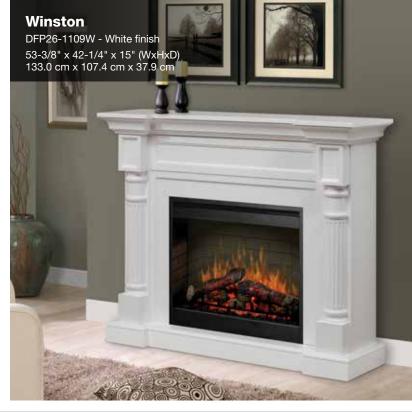

ox ready to use after the protective materials have been removed.
- FC Fully Assembled Cabinet models require that only the legs be attached, the main cabinet is otherwise fully assembled.

### **Cord Management Definitions**

#### **CM** Front-And-Center<sup>™</sup> Cord Management

Firebox loads from the front and cords all feed to the center opening for easy access and installation of home electronics - an exclusive Dimplex feature.

### sc Standard Cord Management

Models without 'Front-and-Center' designation include various cutout locations that allow the pass-through of cords behind the unit where discrete connections can be made.

For more information on Sound Bar selection, see sales representative





















































































For more information and product specifications, please visit dimplex.com

















Specifications, finishes and dimensions are subject to change and should be taken as a guide only. This product may be covered by one or more U.S. patents or pending patent applications. See www.dimplex.com/en/about/patents for details. © 2018 Glen Dimplex Americas