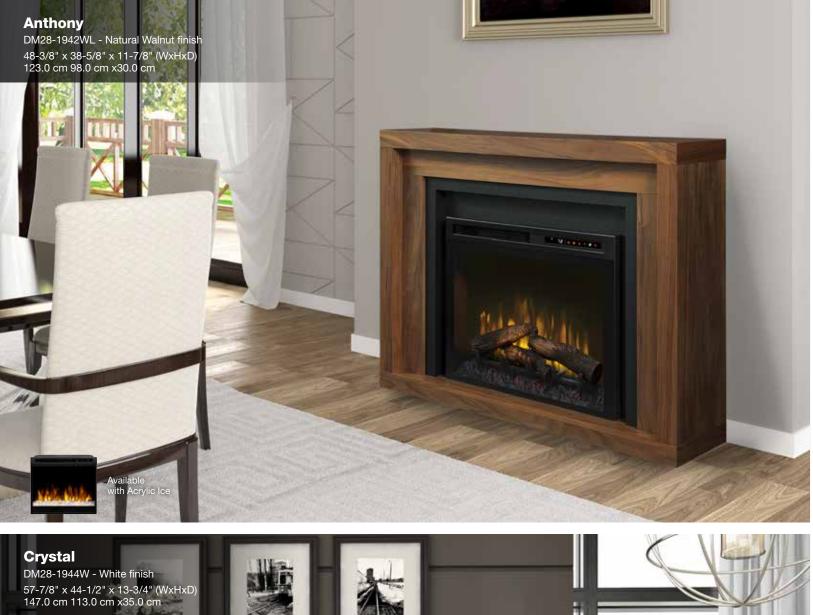

# Electric Fireplace Furniture

## **Additional Open Storage Option Models**

Includes an additional open storage shelf and a fully-finished cabinet

where the firebox is normally placed. These models are available without a firebox or provide both options when they are purchased with a firebox.