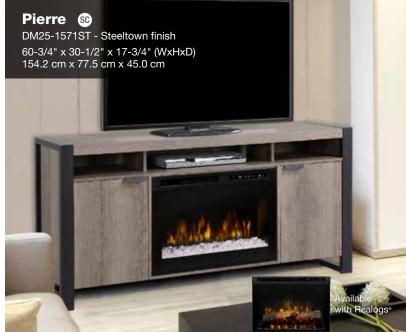

# Electric Fireplace Furniture

## Fully Assembled and Fully Assembled Cabinet Definitions

- FM Fully Assembled models come out of the box ready to use after the protective materials have been removed.
- FC Fully Assembled Cabinet models require that only the legs be attached, the main cabinet is otherwise fully assembled.

### sc Standard Cord Management

Models without 'Front-and-Center' designation include various cutout locations that allow the pass-through of cords behind the unit where discrete connections can be made.