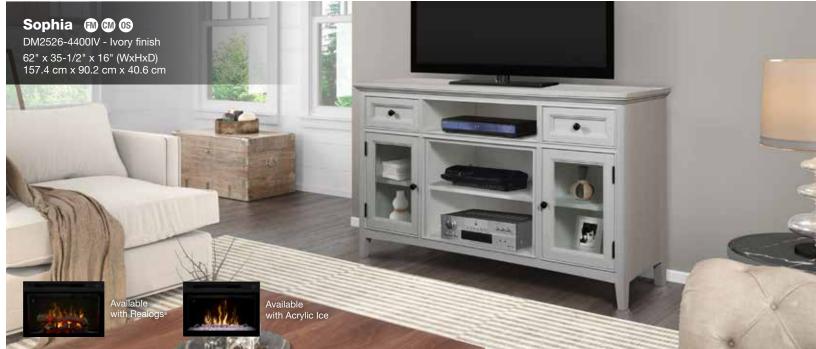

## Fully Assembled and Fully Assembled Cabinet Definitions

- FM Fully Assembled models come out of the box ready to use after the protective materials have been removed.
- FC Fully Assembled Cabinet models require that only the legs be attached, the main cabinet is otherwise fully assembled.