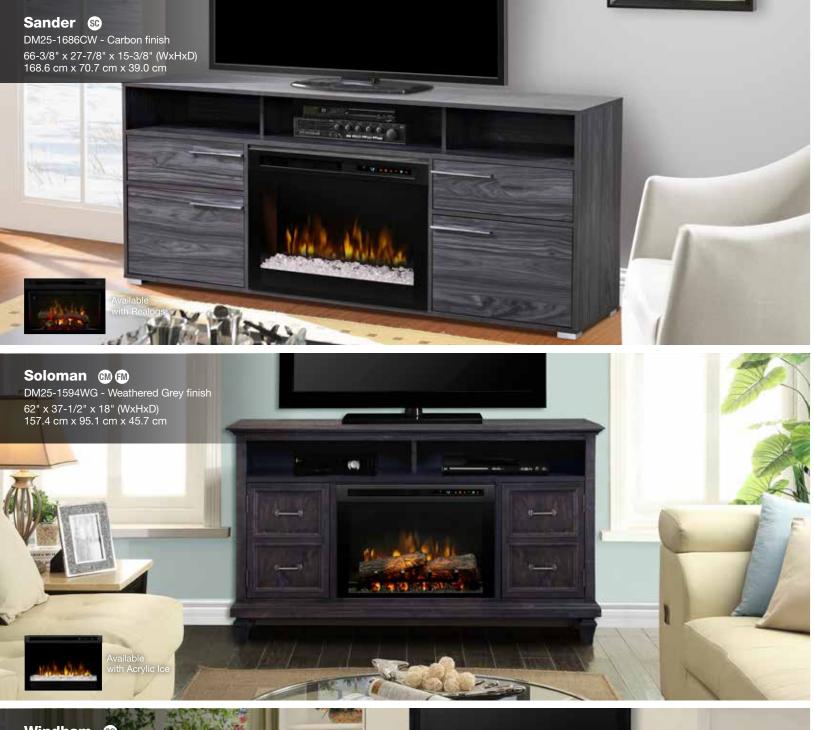

### sc Standard Cord Management

Models without 'Front-and-Center' designation include various cutout locations that allow the pass-through of cords behind the unit where discrete connections can be made.

#### **CM** Front-And-Center<sup>™</sup> Cord Management

Firebox loads from the front and cords all feed to the center opening for easy access and installation of home electronics - an exclusive Dimplex feature.