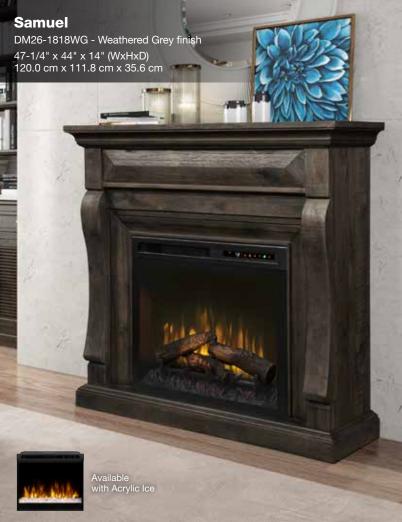

the box ready to use after the protective materials have been removed.
- FC Fully Assembled Cabinet models require that only the legs be attached, the main cabinet is otherwise fully assembled.

### **Cord Management Definitions**

#### **CM** Front-And-Center<sup>™</sup> Cord Management

Firebox loads from the front and cords all feed to the center opening for easy access and installation of home electronics - an exclusive Dimplex feature.

### sc Standard Cord Management

Models without 'Front-and-Center' designation include various cutout locations that allow the pass-through of cords behind the unit where discrete connections can be made.

For more information on Sound Bar selection, see sales representative





















































































For more information and product specifications, please visit dimplex.com

















Specifications, finishes and dimensions are subject to change and should be taken as a guide only. This product may be covered by one or more U.S. patents or pending patent applications. See www.dimplex.com/en/about/patents for details. © 2018 Glen Dimplex Americas