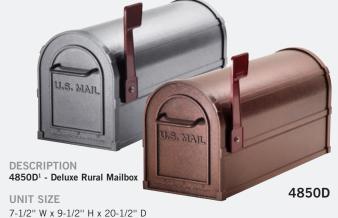

#### U.S.P.S. APPROVED

Made entirely of aluminum, Salsbury U.S.P.S. approved 4800D series deluxe rural mailboxes feature a 1/8" thick extruded aluminum body and a 1/8" thick die cast aluminum front door and rear cover. Deluxe rural mailboxes also feature a durable textured powder coated finish available in two (2) colors and include an adjustable burgundy signal flag and a magnetic door catch. A full width stainless steel hinge attaches the die cast door to the body allowing for smooth operation. See additional specifications on page 77. Deluxe rural mailboxes and optional matching deluxe newspaper holders can be mounted on standard, classic, decorative or deluxe mailbox posts (see pages 84-89), spreaders (see page 85) or a base of your choice. Deluxe rural mailboxes are approved for U.S.P.S. curbside mail delivery.

#### PRICE \$135.00

DESCRIPTION 4815D¹ - Newspaper Holder

**UNIT SIZE** 7-1/4" W x 4-1/2" H x 16" D

WEIGHT 10 lbs.

**PRICE** \$75.00

<sup>1</sup> Specify