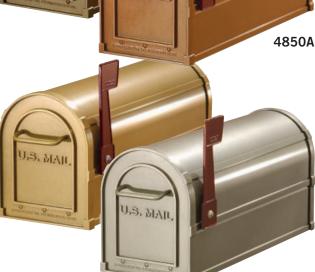

## ANTIQUE RURAL MAILBOXES U.S.P.S. APPROVED

Made entirely of aluminum, Salsbury U.S.P.S. approved 4800A series antique rural mailboxes are available in four (4) attractive powder coated finishes. These mailboxes provide an antique look that adds elegance to any home. Each antique rural mailbox features a 1/8" thick extruded aluminum body and a 1/8" thick die cast aluminum front door and rear cover. Each mailbox includes a magnetic door catch and an adjustable burgundy signal flag. The die cast door is attached to the body with a full width stainless steel hinge allowing for smooth operation. See additional specifications on page 77. Antique rural mailboxes can be mounted on standard, classic, decorative or deluxe mailbox posts (see pages 84-89), spreaders (see page 85) or a base of your choice. Antique rural mailboxes are approved for U.S.P.S. curbside mail delivery.

DESCRIPTION 4850A<sup>1</sup> - Antique Rural Mailbox

UNIT SIZE 7-1/2" W x 9-1/2" H x 20-1/2" D

WEIGHT 15 lbs.