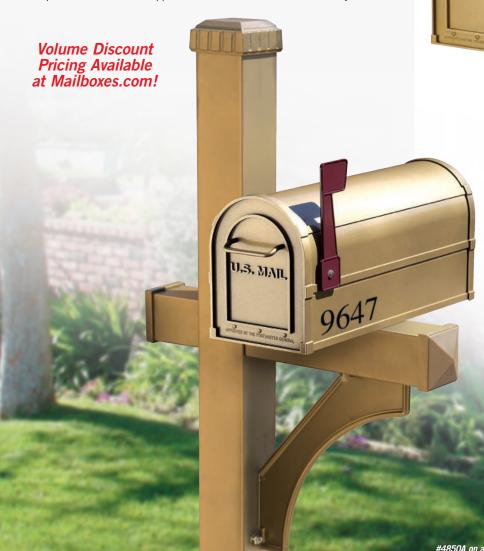

## ANTIQUE RURAL MAILBOXES U.S.P.S. APPROVED

Made entirely of aluminum, Salsbury U.S.P.S. approved 4800A series antique rural mailboxes are available in four (4) attractive powder coated finishes. These mailboxes provide an antique look that adds elegance to any home. Each antique rural mailbox features a 1/8" thick extruded aluminum body and a 1/8" thick die cast aluminum front door and rear cover. Each mailbox includes a magnetic door catch and an adjustable burgundy signal flag. The die cast door is attached to the body with a full width stainless steel hinge allowing for smooth operation. See additional specifications on page 77. Antique rural mailboxes can be mounted on standard, classic, decorative or deluxe mailbox posts (see pages 84-89), spreaders (see page 85) or a base of your choice. Antique rural mailboxes are approved for U.S.P.S. curbside mail delivery.

DESCRIPTION 4850A<sup>1</sup> - Antique Rural Mailbox

UNIT SIZE 7-1/2" W x 9-1/2" H x 20-1/2" D

WEIGHT 15 lbs.

#### PRICE \$135.00

<sup>1</sup> Specify

#4850A on a 1-sided deluxe post (#4870) in brass finish mounted on the right side (see pages 88-89) with optional custom numbers / letters (see page 105) displayed