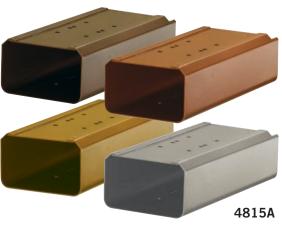

#### ANTIQUE NEWSPAPER HOLDERS

Made of heavy duty aluminum, Salsbury antique newspaper holders are a unique option for antique rural mailboxes. Each unit has a solid back and includes mounting hardware to easily attach to mailbox posts and spreaders (see pages 84-89). Antique newspaper holders are available in four (4) attractive powder coated finishes.

DESCRIPTION 4815A<sup>1</sup> - Antique Newspaper Holder

UNIT SIZE 7-1/4" W x 4-1/2" H x 16" D

WEIGHT 10 lbs.

**PRICE** \$75.00

<sup>1</sup> Specify

bronze

copper

brass