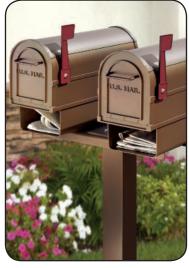

#### U.S.P.S. APPROVED

Made entirely of aluminum, Salsbury U.S.P.S. approved 4800D series deluxe rural mailboxes feature a 1/8" thick extruded aluminum body and a 1/8" thick die cast aluminum front door and rear cover. Deluxe rural mailboxes also feature a durable textured powder coated finish available in two (2) colors and include an adjustable burgundy signal flag and a magnetic door catch. A full width stainless steel hinge attaches the die cast door to the body allowing for smooth operation. See additional specifications on page 77. Deluxe rural mailboxes and optional matching deluxe newspaper holders can be mounted on standard, classic, decorative or deluxe mailbox posts (see pages 84-89), spreaders (see page 85) or a base of your choice. Deluxe rural mailboxes are approved for U.S.P.S. curbside mail delivery.

### Featuring an Elegant Textured Finish!