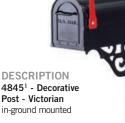

**UNIT SIZE** Post:

4" W x 81" H x 4" D Arm:

3-1/2" W x 3/8" H x 14" D

WEIGHT 30 lbs.

in-ground mounted **UNIT SIZE** 

Post: 4" W x 85" H x 4" D Arm:

3-1/2" W x 3/8" H x 14" D

WEIGHT 30 lbs.