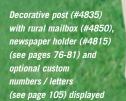

## **DECORATIVE MAILBOX POSTS** FOR RURAL AND TOWNHOUSE MAILBOXES

Made of heavy duty aluminum, Salsbury in-ground mounted decorative mailbox posts accommodate rural mailboxes (see pages 76-81) and townhouse mailboxes (see pages 82-83) and are available in three (3) popular designs - modern (#4825), designer (#4835) and Victorian (#4845). Decorative mailbox posts feature a durable powder coated finish available in five (5) contemporary colors. Minor assembly is required.

**UNIT SIZE** Post:

4" W x 81" H x 4" D Arm:

3-1/2" W x 3/8" H x 14" D

WEIGHT 30 lbs.

in-ground mounted **UNIT SIZE** 

Post: 4" W x 85" H x 4" D Arm:

3-1/2" W x 3/8" H x 14" D

WEIGHT 30 lbs.