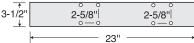

Post bolt pattern for center bridge for three (3) mailboxes on #4875

2-5/8"

2-5/8"

36-1/2"

Order rural mailboxes (see pages 76-81) and townhouse mailboxes (see pages 82-83) separately Deluxe post (#4874) with four (4) antique rural mailboxes #4850A's (see page 78) and optional custom numbers / letters (see page 105) displayed