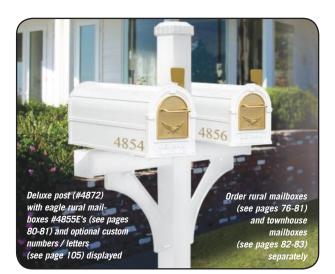

## Deluxe Mailbox Posts

## DELUXE MAILBOX POSTS FOR RURAL AND TOWNHOUSE MAILBOXES

Made of heavy duty aluminum, Salsbury in-ground mounted deluxe mailbox posts feature a durable powder coated finish available in eight (8) attractive colors. Deluxe mailbox posts can accommodate rural mailboxes (see pages 76-81) and townhouse mailboxes (see pages 82-83). The arms of the deluxe posts measure 3-1/2" D and 3-1/2" H. Deluxe posts for one mailbox (#4870) include a 14" wide arm and can be assembled with the mailbox mounted on either the right side or the left side. Deluxe posts for two (2) mailboxes (#4872) include two (2) 14" wide arms. Deluxe posts for three (3) mailboxes (#4873) include one 14" wide arm and one 23" wide arm. Deluxe posts for four (4) mailboxes (#4874) include two (2) 23" wide arms. Deluxe posts for five (5) mailboxes (#4875) include two (2) 14" wide arms and one 36-1/2" wide center bridge. Minor assembly is required.

Post bolt pattern for center bridge for three (3) mailboxes on #4875

2-5/8"

2-5/8"

36-1/2"

Order rural mailboxes (see pages 76-81) and townhouse mailboxes (see pages 82-83) separately Deluxe post (#4874) with four (4) antique rural mailboxes #4850A's (see page 78) and optional custom numbers / letters (see page 105) displayed