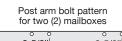

J.S. MAIL

Post arm bolt pattern for one mailbox  $3-\frac{1}{2}$ 2-5/8"  $\circ$ 

14'

3-1/2"

U.S. MAIL

¢

2-5/8"

U.S. MAD