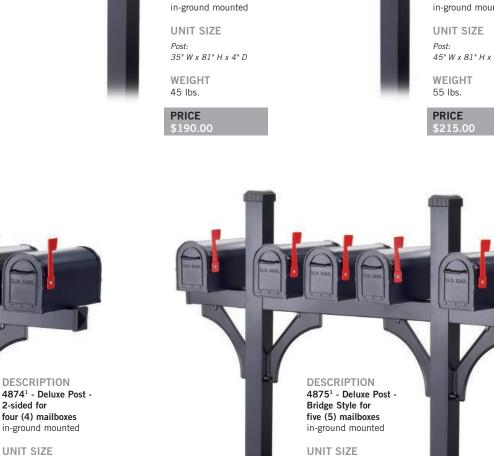

## DELUXE MAILBOX POSTS FOR RURAL AND TOWNHOUSE MAILBOXES

Made of heavy duty aluminum, Salsbury in-ground mounted deluxe mailbox posts feature a durable powder coated finish available in eight (8) attractive colors. Deluxe mailbox posts can accommodate rural mailboxes (see pages 76-81) and townhouse mailboxes (see pages 82-83). The arms of the deluxe posts measure 3-1/2" D and 3-1/2" H. Deluxe posts for one mailbox (#4870) include a 14" wide arm and can be assembled with the mailbox mounted on either the right side or the left side. Deluxe posts for two (2) mailboxes (#4872) include two (2) 14" wide arms. Deluxe posts for three (3) mailboxes (#4873) include one 14" wide arm and one 23" wide arm. Deluxe posts for four (4) mailboxes (#4874) include two (2) 23" wide arms. Deluxe posts for five (5) mailboxes (#4875) include two (2) 14" wide arms and one 36-1/2" wide center bridge. Minor assembly is required.

## DESCRIPTION 48731 - Deluxe Post -2-sided for three (3) mailboxes in-ground mounted

45" W x 81" H x 4" D

COMMERCIAL MAILBOXES

DESCRIPTION 48701 - Deluxe Post -1-sided for one (1) mailbox in-ground mounted