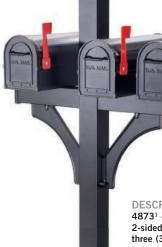

## DESCRIPTION 48731 - Deluxe Post -2-sided for three (3) mailboxes in-ground mounted

45" W x 81" H x 4" D

COMMERCIAL MAILBOXES

DESCRIPTION 48701 - Deluxe Post -1-sided for one (1) mailbox in-ground mounted

two (2) mailboxes

2-sided for

48721 - Deluxe Post -

**UNIT SIZE** Post: 54" W x 81" H x 4" D

WEIGHT 65 lbs.

PRICE \$240.00

white

Phone 1.800.MAILBOX