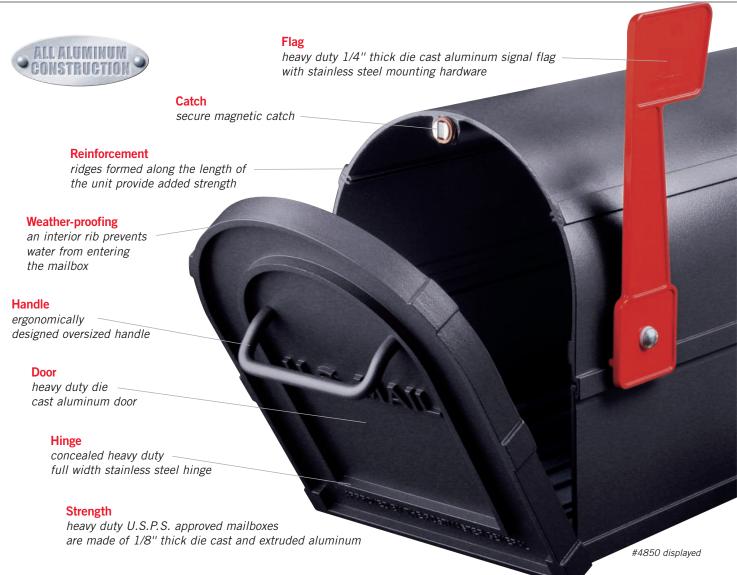

## **HEAVY DUTY RURAL MAILBOXES** U.S.P.S. APPROVED

Made entirely of aluminum, Salsbury U.S.P.S. approved 4800 series heavy duty rural mailboxes feature a 1/8" thick extruded aluminum body and a 1/8" thick die cast aluminum front door and rear cover. Heavy duty rural mailboxes also feature a durable powder coated finish available in four (4) contemporary colors and include an adjustable red signal flag and a magnetic door catch. The die cast door is attached to the body with a full width stainless steel hinge allowing for smooth operation. Heavy duty rural mailboxes can be mounted on standard, classic, decorative or deluxe mailbox posts (see pages 84-89), spreaders (see page 85) or a base of your choice. Rural mailboxes are approved for U.S.P.S. curbside mail delivery.