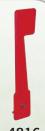

#### REPLACEMENT FLAGS

Made of heavy duty 1/4" thick die cast aluminum, rural mailbox replacement signal flags have a durable powder coated burgundy finish and easily attach to deluxe rural mailboxes. Mailbox flags include stainless steel mounting hardware.

#### 4816 - Replacement Flag

- 2-3/4" W x 8" H x 1/4" D
- 1 lb.
- \$10.00

4816

76