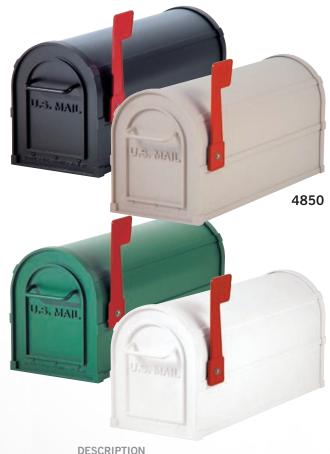

## **HEAVY DUTY RURAL MAILBOXES** U.S.P.S. APPROVED

Made entirely of aluminum, Salsbury U.S.P.S. approved 4800 series heavy duty rural mailboxes feature a 1/8" thick extruded aluminum body and a 1/8" thick die cast aluminum front door and rear cover. Heavy duty rural mailboxes also feature a durable powder coated finish available in four (4) contemporary colors and include an adjustable red signal flag and a magnetic door catch. The die cast door is attached to the body with a full width stainless steel hinge allowing for smooth operation. Heavy duty rural mailboxes can be mounted on standard, classic, decorative or deluxe mailbox posts (see pages 84-89), spreaders (see page 85) or a base of your choice. Rural mailboxes are approved for U.S.P.S. curbside mail delivery.

# 48501 - Rural Mailbox

**UNIT SIZE** 7-1/2" W x 9-1/2" H x 20-1/2" D

WEIGHT 15 lbs.

#### PRICE \$135.00

<sup>1</sup> Specify

black

beige

green

white

#4850 on a standard post (#4895 - see page 84) with (see page 105) displayed