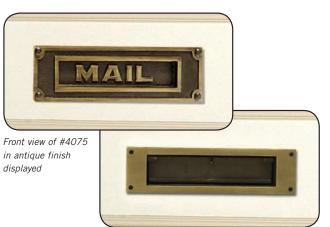

### MAIL SLOTS DELUXE

Made of brass, Salsbury two (2) piece deluxe mail slots (#4075) are handcrafted and have the word "MAIL" cast into the flap. Heavy duty tamper proof brass bolts secure the front and back frames to each other from the rear and accommodate solid doors and walls from 1-1/4" through 1-7/8" deep. Each of the castings is a 1/4" thick and are available in three (3) popular finishes. Deluxe mail slots may be used for U.S.P.S. residential door mail delivery.

## 4075

DESCRIPTION 40751 - Mail Slot - Deluxe

**UNIT SIZE** 13-1/4" W x 3-1/2" H Rough opening: 11" W x 3" H Mail flap: 9-1/2" W x 1-3/4" H

<sup>1</sup> Specify • antique finish • brass finish

• chrome finish