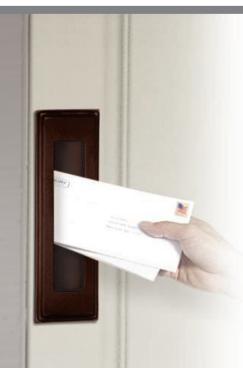

#### PRICE \$60.00

- <sup>1</sup> Specify antique finish
  - brass finish
    - chrome finish

#4085 in antique finish displayed

MAIL SLOTS

Made of brass, Salsbury one piece vertical mail slots (#4085) are spring-loaded and are available in three (3) popular finishes. Vertical mail slots may be used for U.S.P.S. residential door mail delivery.

DESCRIPTION 4085<sup>1</sup> - Mail Slot - Vertical

UNIT SIZE 3-1/2" W x 11" H Rough opening: 3" W x 8-1/4" H Mail flap: 1-3/4" W x 7-3/4" H

WEIGHT 5 lbs.

PRICE \$70.00

- <sup>1</sup> Specify antique finish
  - brass finish
    - chrome finish