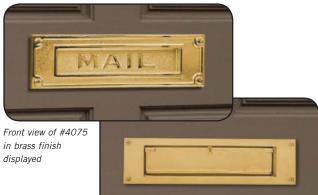

### MAIL SLOTS DELUXE

Made of brass, Salsbury two (2) piece deluxe mail slots (#4075) are handcrafted and have the word "MAIL" cast into the flap. Heavy duty tamper proof brass bolts secure the front and back frames to each other from the rear and accommodate solid doors and walls from 1-1/4" through 1-7/8" deep. Each of the castings is a 1/4" thick and are available in three (3) popular finishes. Deluxe mail slots may be used for U.S.P.S. residential door mail delivery.

## 4075

DESCRIPTION 40751 - Mail Slot - Deluxe

**UNIT SIZE** 13-1/4" W x 3-1/2" H Rough opening: 11" W x 3" H Mail flap: 9-1/2" W x 1-3/4" H

<sup>1</sup> Specify • antique finish • brass finish

• chrome finish