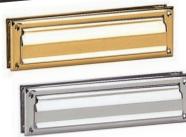

## MAIL SLOTS STANDARD

Made of brass, Salsbury two (2) piece standard mail slots have a spring-loaded flap for the front of a solid door or wall and inside trim for the rear. Standard mail slots are available in two (2) sizes, letter size (#4035) and magazine size (#4045), and three (3) popular finishes. Standard mail slots may be used for U.S.P.S. residential door mail delivery.

DESCRIPTION 4035<sup>1</sup> - Mail Slot - Standard - Letter Size

UNIT SIZE 8-3/4" W x 2-7/8" H Rough opening: 6-7/8" W x 1-3/4" H Mail flap: 8" W x 2" H

WEIGHT 2 lbs.

#### PRICE \$50.00

DESCRIPTION 4045<sup>1</sup> - Mail Slot - Standard - Magazine Size

UNIT SIZE 13" W x 3-1/2" H Rough opening: 11-1/4" W x 2-1/2" H Mail flap: 11-3/8" W x 2-3/8" H

WEIGHT 3 lbs.

#### PRICE \$60.00

- <sup>1</sup> Specify antique finish
  - brass finish
    - chrome finish

#4085 in antique finish displayed

MAIL SLOTS

Made of brass, Salsbury one piece vertical mail slots (#4085) are spring-loaded and are available in three (3) popular finishes. Vertical mail slots may be used for U.S.P.S. residential door mail delivery.