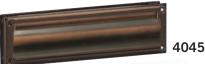

## MAIL SLOTS STANDARD

Made of brass, Salsbury two (2) piece standard mail slots have a spring-loaded flap for the front of a solid door or wall and inside trim for the rear. Standard mail slots are available in two (2) sizes, letter size (#4035) and magazine size (#4045), and three (3) popular finishes. Standard mail slots may be used for U.S.P.S. residential door mail delivery.

#### PRICE \$50.00

DESCRIPTION 4045<sup>1</sup> - Mail Slot - Standard - Magazine Size

UNIT SIZE 13" W x 3-1/2" H Rough opening: 11-1/4" W x 2-1/2" H Mail flap: 11-3/8" W x 2-3/8" H

WEIGHT 3 lbs.

#### PRICE \$60.00

- <sup>1</sup> Specify antique finish
  - brass finish
    - chrome finish

#4085 in antique finish displayed

MAIL SLOTS

Made of brass, Salsbury one piece vertical mail slots (#4085) are spring-loaded and are available in three (3) popular finishes. Vertical mail slots may be used for U.S.P.S. residential door mail delivery.