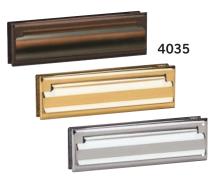

DESCRIPTION 4035<sup>1</sup> - Mail Slot - Standard - Letter Size

UNIT SIZE 8-3/4" W x 2-7/8" H Rough opening: 6-7/8" W x 1-3/4" H Mail flap: 8" W x 2" H

WEIGHT 2 lbs.

#### PRICE \$50.00

DESCRIPTION 4045<sup>1</sup> - Mail Slot - Standard - Magazine Size

UNIT SIZE 13" W x 3-1/2" H Rough opening: 11-1/4" W x 2-1/2" H Mail flap: 11-3/8" W x 2-3/8" H

WEIGHT 3 lbs.

#### PRICE \$60.00

- <sup>1</sup> Specify antique finish
  - brass finish
    - chrome finish

#4085 in antique finish displayed

MAIL SLOTS

Made of brass, Salsbury one piece vertical mail slots (#4085) are spring-loaded and are available in three (3) popular finishes. Vertical mail slots may be used for U.S.P.S. residential door mail delivery.